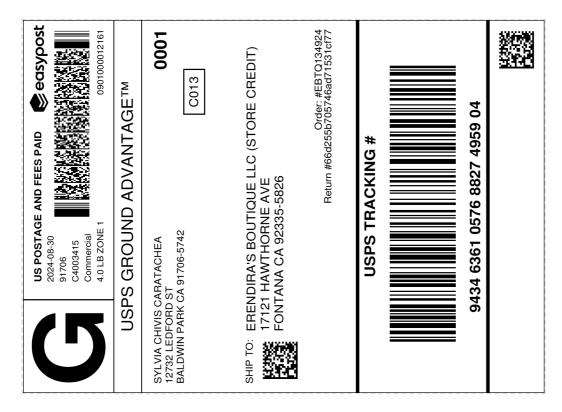

## Print this paper & attach the USPS label to package

Steps to successfully return your items

- 1. Please Print This Paper
- 2. Cut out the label below.
- 3. Package & seal items into poly bag or box.
- 4. Tape this label to the package.
- 5. Drop off the package at a USPS location
  - Don't forget to include the packing slip inside the package.

## Cut here

## Packing Slip

## Please include inside your package.

Merchant: Erendira's Boutique

Customer: sylvia chivis caratachea

Order#: EBTQ134924

Order Date: 8/30/24

Return Date: 8/30/24

RMA ID: 66d255b705746ad71531cf77

Return Type: Store credit