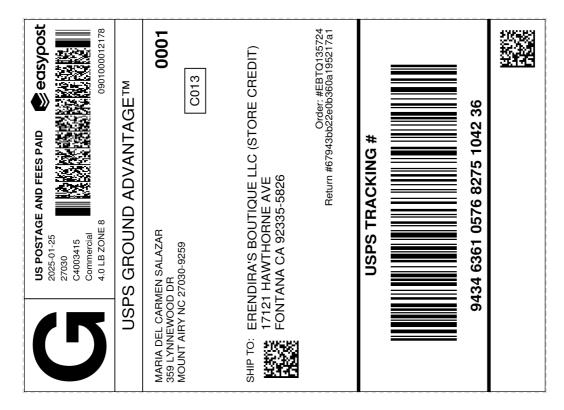

## Print this paper & attach the USPS label to package

Steps to successfully return your items

- 1. Please Print This Paper
- 2. Cut out the label below.
- 3. Package & seal items into poly bag or box.
- 4. Tape this label to the package.
- 5. Drop off the package at a USPS location
  - Don't forget to include the packing slip inside the package.

## Cut here

## Please include inside your package.

Merchant: Erendira's Boutique

Customer: Maria Del Carmen Salazar

Order#: EBTQ135724

Order Date: 1/25/25

Return Date: 1/25/25

RMA ID: 67943bb22e0b360a195217a1

Return Type: Store credit