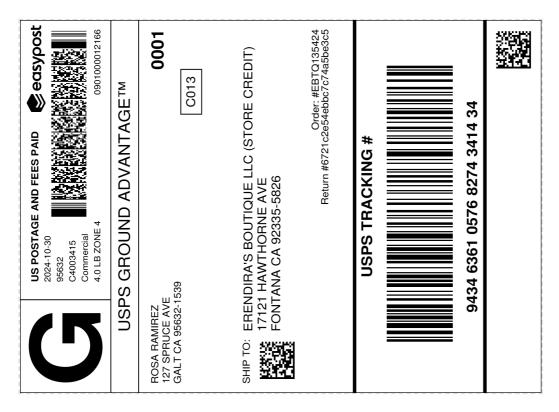

## Print this paper & attach the USPS label to package

Steps to successfully return your items

- 1. Please Print This Paper
- 2. Cut out the label below.
- 3. Package & seal items into poly bag or box.
- 4. Tape this label to the package.
- 5. Drop off the package at a USPS location
  - Don't forget to include the packing slip inside the package.

## Cut here

## Packing Slip

## Please include inside your package.

Merchant: Erendira's Boutique

Customer: rosa ramirez

Order#: EBTQ135424

Order Date: 10/30/24

Return Date: 10/30/24

RMA ID: 6721c2e54ebbc7c74a5be3c5

Return Type: Store credit